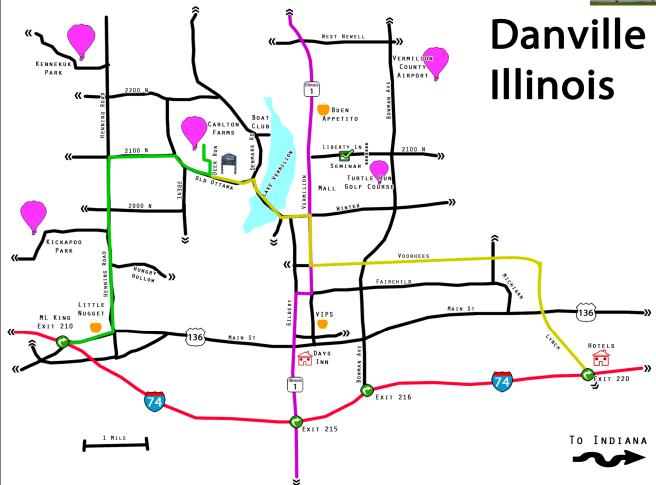

## **Directions to Carlton Farms**

This map shows several locations used by the CaZoo Team. For most launches, we meet at Carlton Farms located at 3607 Deer Run Drive. (Green line)

From I-74, take Exit 210 (ML King) onto Route 150/136 east about 1 mile to Henning Road (stoplight). Turn left (North) onto Henning Road and drive 3.5 miles to 2100 North Road. Turn right (East) on 2100 N and drive 1.2 miles until it intersects with Old Ottawa Road. Bear right, drive 1/4 mile then bear left continuting East on Old Ottawa Road for 1/2 mile. Look for Carlton Farms sign at Deer Run Drive. Turn left (north) and continue down Deer Run to the first house. Meeting site is across from the house. There should be balloon people there.

Lost? Call Dean at 217-304-2365